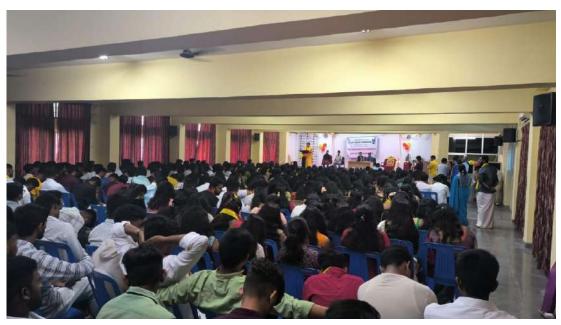

## **Submitted to Principal:-**

 One day awareness camp towards Social connect and responsibility was arranged in college campus on 27-11-2023 under idea cell activity Smt. Hemavathy. S Coordinator, Narmada-a unit for differently abled person were present and the event was conducted.