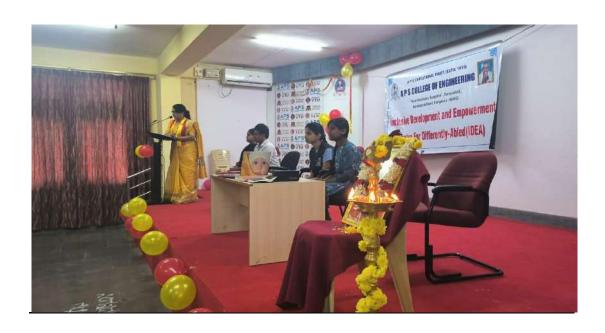

## Inclusive Development and Empowerment Centere for Differently - Abled

## **Submitted to Principal:-**

 One day awareness camp towards Social connect and responsibility was arranged in college campus on 27-11-2023 under idea cell activity Smt. Hemavathy. S Coordinator, Narmada-a unit for differently abled person were present and the event was conducted.