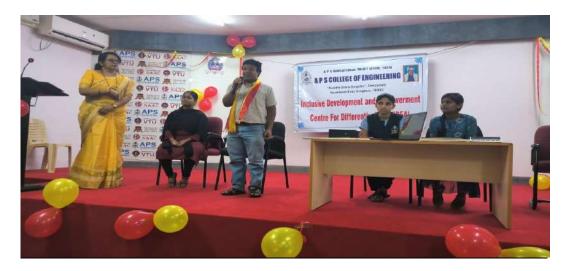

## **Submitted to Principal:-**

 One day awareness camp towards Social connect and responsibility was arranged in college campus on 27-11-2023 under idea cell activity Smt. Hemavathy. S Coordinator, Narmada-a unit for differently abled person were present and the event was conducted.