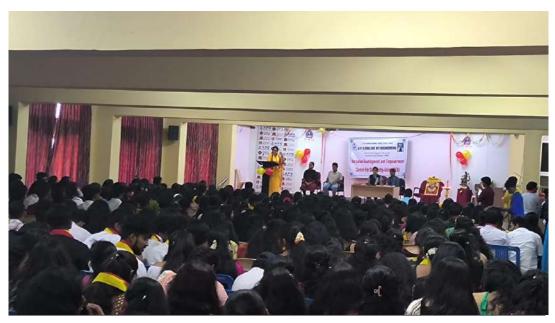

## **Submitted to Principal:-**

 One day awareness camp towards Social connect and responsibility was arranged in college campus on 27-11-2023 under idea cell activity Smt. Hemavathy. S Coordinator, Narmada-a unit for differently abled person were present and the event was conducted.